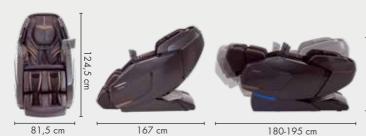

# **TECHNICAL DATA**

**Dimensions upright**  $81,5 \times 167 \times 124,5$  cm

81,5 x 180-195 x 98,5 cm **Dimensions reclining** 

Weight 159 kg

220-240V ~ 50/60Hz Voltage

180 W Nominal power

Rated runtime 30 minutes