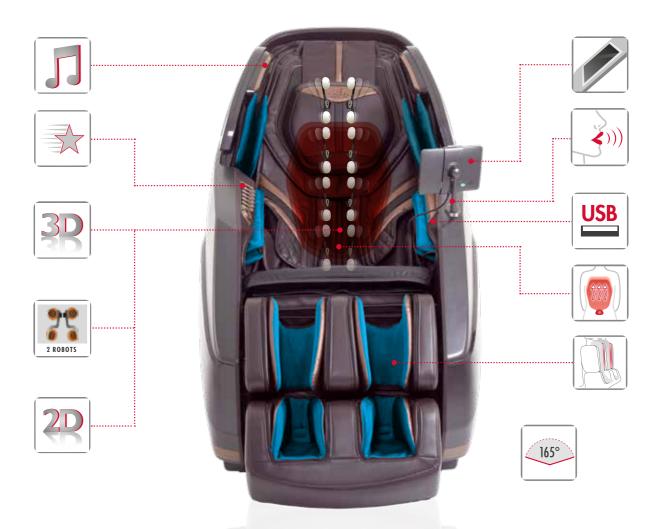

#### 2D MASSAGE

The intelligent 2D massage mechanism allows the massage chair to measure your back to determine a more exact position of the sections of the spine.

Skin and muscles are either clasped and kneaded between the thumb and the index finger or with both hands. This massage technique is used in particular to ease tension.

## 2 MASSAGEROBOTS

Two massaging mechanisms working separately of each other.

## **DOUBLE MECHANISM**

Working in combination with the specialised 2D massage robot, the 3D massage robot delivers a synchronised massage that is akin to being massaged with four hands at the same time.

## THE AIR PRESSURE INTENSITY IS ADJUSTABLE

Complete relaxation from the shoulders to the feet with a total of 38 airbags and adjustable air pressure intensity.

# 165° RECLINING POSITION:

Electric, adjustable backrest with an angle of up to 165 degrees.