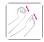

hether you'd like to relax, dream or learn - anything's possible.

SHIATSU

### **SHIATSU**

Shiatsu (finger press) is a form of body therapy originating in Japan. The massage technique consists of soft, rhythmic, far-reaching stretches and rotations. The aim of Shiatsu is to simulate individual parts of the body and to mobilise the muscles.



In this new technique, the massage robot not only moves upwards and downwards, but also forwards and backwards.



#### 2D MASSAGE

The intelligent 2D massage mechanism allows the massage chair to measure your back to determine a more exact position of the sections of the spine.



Skin and muscles are either clasped and kneaded between the thumb and the index finger or with both hands. This massage technique is used in particular to ease tension.



#### TAPPING

Short, tapping movements are performed with the edge of the hand, the palm or the fist. This promotes blood circulation in the skin and softens tense muscles. If tapping is performed at lung height, this can improve the release of mucus in the lung.



KNEAD & TAP (DUAL ACTION)
The techniques of kneading and tapping are combined in order to relieve tension and stimulate blood circulation at the same time.



## ROLLING

Pleasant alternation between relaxation and releasing the muscles - also perfectly suited for a final massage, for relaxation and recovery of the muscles.



## CARBON HEATING

Deeply penetrating Carbon infrared heat, blood vessels expand, the blood flow increases and the muscle tone is reduced. In addition, it carries out a highly beneficial effect on nerve