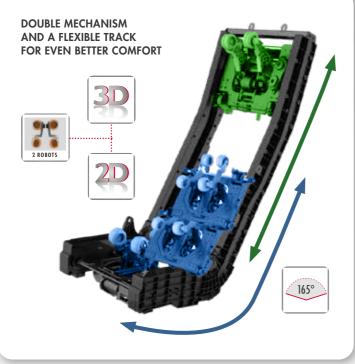

## 2 MASSAGEROBOTS

Two massaging mechanisms working separately of each other.

## **DOUBLE MECHANISM**

Working in combination with the specialised 2D massage robot, the 3D massage robot delivers a synchronised massage that is akin to being massaged with four hands at the same time.

## **FLEXIBLE TRACK**

Because of the long massage path, the flexible track can open into an arch shape to lift the back, which truly achieves Thai stretching massage in a bridge posture.

# 165° RECLINING POSITION:

Electric, adjustable backrest with an angle of up to 165 degrees.