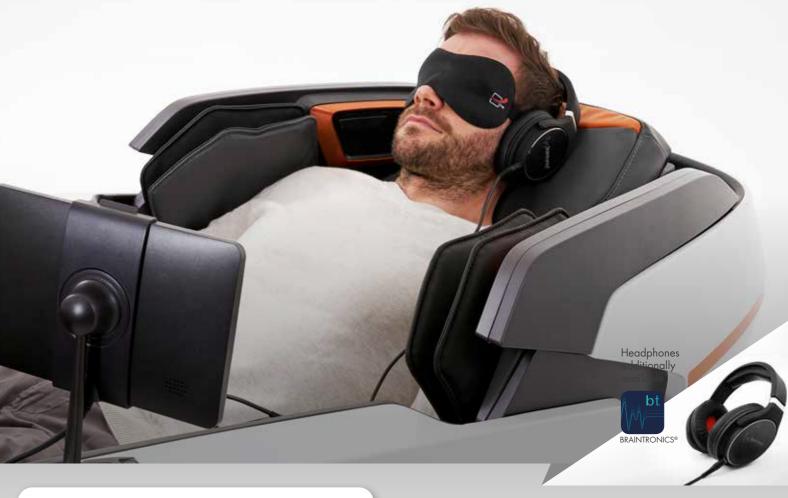

## **BRAINTRONICS®**

Braintronics® technology synchronises your brainwaves through audio stimulation. Combined with a specially developed massage programme your stress-ridden body will be able to relax. No matter whether you'd like to relax, dream or learn - anything's possible.

## GRAPHENE WARMTH IN THE LEG AREA

This switches on with the heating function in the lumbar area. The Graphene technology heats the leg area within a few minutes.

The human brain is a complex organ consisting of millions of little nerve cells, called neurons. Each cell constantly produces tiny electrical impulses. Every thought, every sound and every impression, everything is transmitted and communicated by those small electrical impulses. Electricity is, so to say, the language of the brain. The sum of those impulses can be detected and diagrammed, e.g. by using an EEG. Charted on a graph this electrical activity forms a wave-like pattern, known as brainwaves.

With braintronics®, combining audio stimulation and guided meditations with a soothing massage, these brainwaves can be stimulated in order to reach different states of relaxation in the brain. Whether you want to sustainably enhance your concentration, or just relax and pamper yourself – everything is possible with a massage chair from the Casada family.